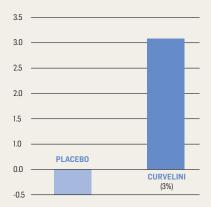

#### HAIR GLOSS: GLOSSMETER

Virgin straight caucasian hair tresses were measured for initial gloss using a Micro TRI-Gloss glossmeter (BYK-Gardner). Hair tresses were treated with shampoo, conditioner and leave-on conditioning formulas. CURVELINI was applied at 3% in all formulas. After the treatment, tresses were dried with a blow dryer under standard conditions until completely dried and measured for final gloss. The changes in gloss were calculated as the difference between the initial and final measures for each sample. The result shows that CURVELINI increased hair shine by 36% after a single application, compared to the placebo.

#### **GLOSS VARIATION**