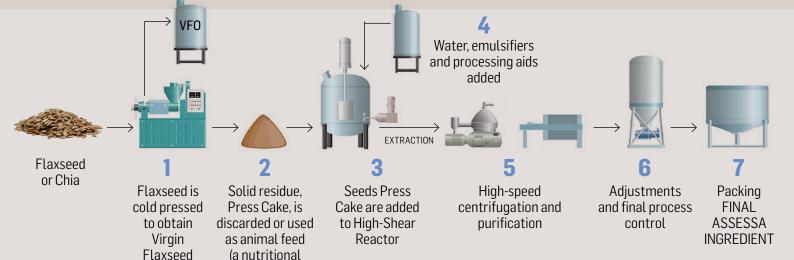

#### **UPCYCLING PROCESS\***

(\*) Simplified layout for illustrative purposes only.

#### **BIOACTIVES FROM UPCYCLING SEEDS**

supplement)

Oil (VFO)