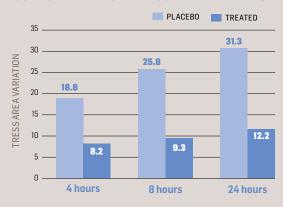

#### RETENTION OF CURLS IMAGE ANALYSIS

Virgin curly hair tresses were treated with a shampoo, conditioner and leave-on conditioning formula. CURVELINI was applied at 3% in all formulas. Tresses were curled with a hot iron and kept at 85% RH and 22 °C for 24 hours. Tresses were photographed for digital analysis at times zero (initial), 4, 8 and 24 hours.

#### **CURLS RETENTION: TRESS AREA VARIATION**

TREATMENT OF HAIR
WITH CURVELINI
INCREASED THE
HOLDING OF CURLS BY

125%

AFTER 24 HOURS, WHEN COMPARED TO THE PLACEBO.