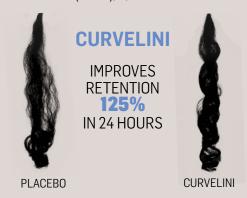

#### CURVELINI: AN UPCYCLING PRODUCT

CURVELINI is an ingredient created by ASSESSA based on the extraction of precious active ingredients from industrial waste generated in the processing of golden flax. CURVELINI improves curls definition, holds the curls for 24 hours and increases hair gloss after one application. It is a natural product, 100% biodegradable.

TREATMENT OF HAIR
WITH CURVELINI
INCREASED THE
HOLDING OF CURLS BY

125%

AFTER 24 HOURS, WHEN COMPARED TO THE PLACEBO.

#### RETENTION OF CURLS IMAGE ANALYSIS

Virgin curly hair tresses were treated with a shampoo, conditioner and leave-on conditioning formula. CURVELINI was applied at 3% in all formulas. Tresses were curled with a hot iron and kept at 85% RH and 22 °C for 24 hours. Tresses were photographed for digital analysis at times zero (initial), 4, 8 and 24 hours.