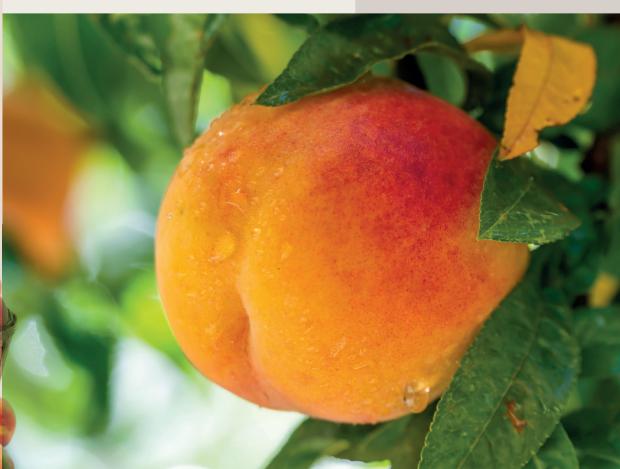

## THE PEACH TREE

The peach tree belongs to the Rosaceae family. Prunus genus. It is a small tree, which produces a fruit known for its pleasant, sugary and slightly acidic flavor. The plant is originally to China from where was taken thousands of years ago, spreading over Asia and Europe through ancient trade routes. The peach tree prefers sunny and airy soils and can be successfully cultivated in temperate regions, in different parts of the world.